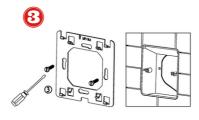

## **Wiring Information**

Release the front cover by inserting a screwdriver into bottom crack

Take the backing plate apart as shown above

Install the thermostat into the electrical connection box with screws

TT16

Install the housing cover and lock the external frame

Thermostat must be installed by a fully qualified electrician and all wiring must meet most recent wiring regulations.

Thermostat to be installed within a 47mm single-gang back box.