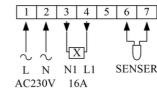

## **Benefits**

- Touch screen operation
- 7 day, 6 period programme
- Sensor setup
- Frost protection mode
- Screen lock
- 2 Year Warranty

| Technical Data      |                   |
|---------------------|-------------------|
| Supply voltage      | 230V              |
| Power consumption   | 2W                |
| Max current         | 16A               |
| Housing material    | Anti-flammable PC |
| Ambient temperature | -5°C - 50°C       |
| IP class            | IP20              |

## **Wiring Information**

Release the front cover by inserting a screwdriver into bottom crack

Take the backing plate apart as shown above

Install the thermostat into the electrical connection box with screws

TT16

Install the housing cover and lock the external frame

Thermostat must be installed by a fully qualified electrician and all wiring must meet most recent wiring regulations.

Thermostat to be installed within a 47mm single-gang back box.