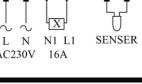

## **Benefits**

- Touch screen operation
- 7 day, 6 period programme
- Sensor setup
- Frost protection mode
- Screen lock
- 2 Year Warranty

| Technical Data      |                   |
|---------------------|-------------------|
| Supply voltage      | 230V              |
| Power consumption   | 2W                |
| Max current         | 16A               |
| Housing material    | Anti-flammable PC |
| Ambient temperature | -5°C - 50°C       |
| IP class            | IP20              |

## **Wiring Information**

Release the front cover by inserting a screwdriver into bottom crack

Take the backing plate apart as shown above

Install the thermostat into the electrical connection box with screws

TT16

Install the housing cover and lock the external frame

Thermostat must be installed by a fully qualified electrician and all wiring must meet most recent wiring regulations.

Thermostat to be installed within a 47mm single-gang back box.