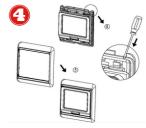

## **Wiring Information**

Release the front cover by inserting a screwdriver into bottom crack

Take the backing plate apart as shown above

Install the thermostat into the electrical connection box with screws

TT16

Install the housing cover and lock the external frame

Thermostat must be installed by a fully qualified electrician and all wiring must meet most recent wiring regulations.

Thermostat to be installed within a 47mm single-gang back box.