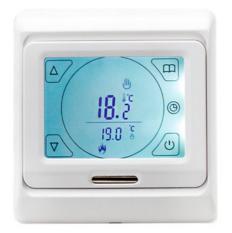

## **Amber-Touch**

The Amber-Touch is a fully programmable touch screen thermostat, designed to be used with electrical floor heating elements.

Allowing you to set 6 periods each day with corresponding pre-set temperatures, with a choice of either 'manual' or 'period control' mode. Equipped with energy saving functions such as sensor setup and frost protection mode to help reduce heating costs.

## **Benefits**

- Touch screen operation
- 7 day, 6 period programme
- Sensor setup
- Frost protection mode
- Screen lock
- 2 Year Warranty

| Technical Data      |                   |
|---------------------|-------------------|
| Supply voltage      | 230V              |
| Power consumption   | 2W                |
| Max current         | 16A               |
| Housing material    | Anti-flammable PC |
| Ambient temperature | -5°C - 50°C       |
| IP class            | IP20              |