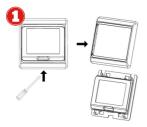

## **Wiring Information**

Release the front cover by inserting a screwdriver into bottom crack

Take the backing plate apart as shown above

Install the thermostat into the electrical connection box with screws