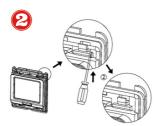

## **Wiring Information**

Release the front cover by inserting a screwdriver into bottom crack

Take the backing plate apart as shown above

Install the thermostat into the electrical connection box with screws